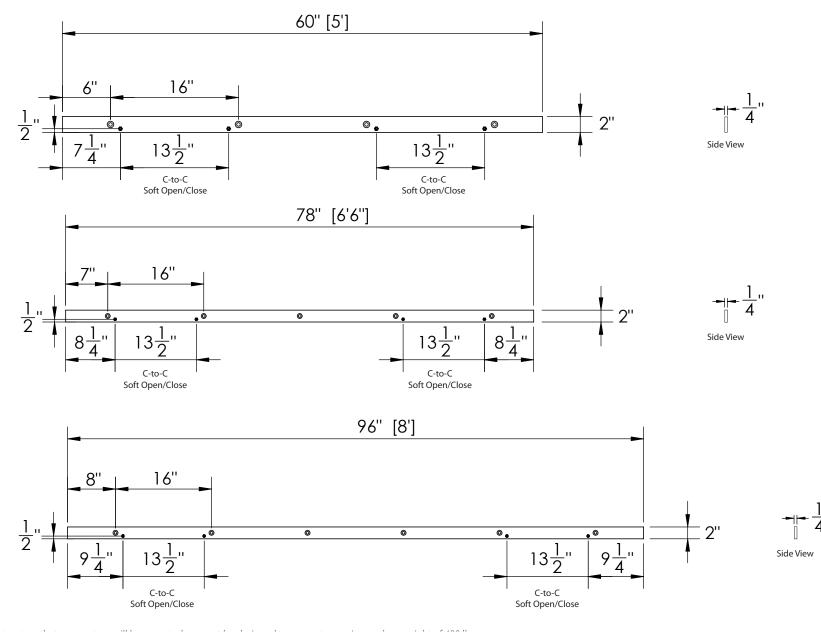

## 

The wall or structure that your system will be mounted on must be designed to support a maximum door weight of 400 lbs.

The wall or structure that your system will be mounted on must be designed to support a maximum door weight of 400 lbs.