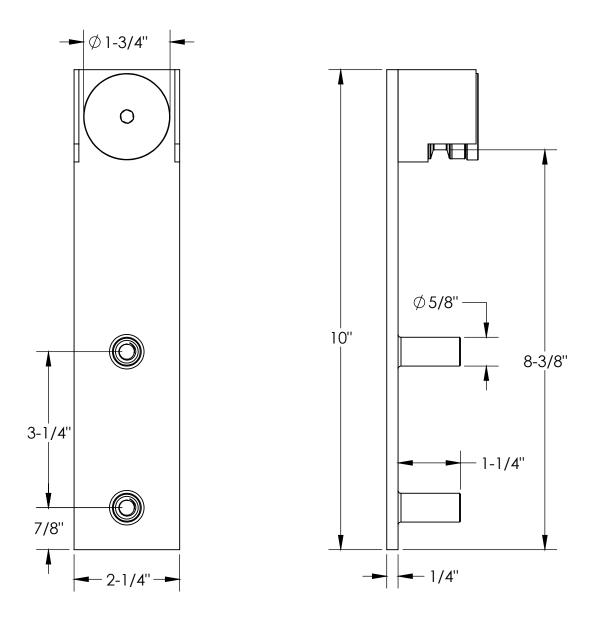

### DOOR THICKNESS 1-3/8" to 2-1/4"\*

\*Up to 2-3/4" thickness can be achieved with use of a counter-bore

The wall or structure that your system will be mounted on must be designed to support a maximum door weight of 400 lbs.