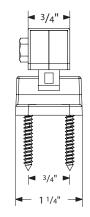

Track Stop

The wall or structure that your system will be mounted on must be designed to support a maximum door weight of 400 lbs.

Track Screw

Ø 3/4"

**EMTEK**.

The wall or structure that your system will be mounted on must be designed to support a maximum door weight of 400 lbs.