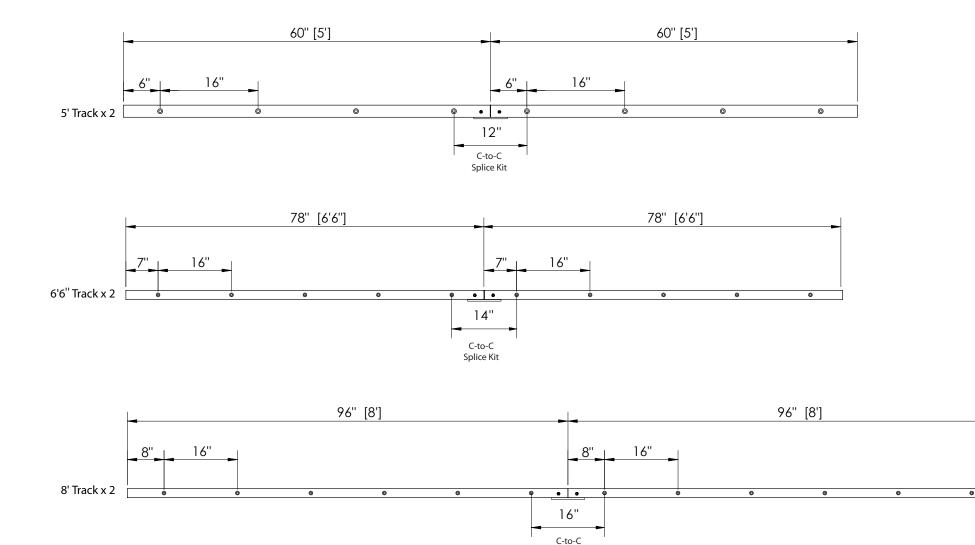

# EMTEK.

The wall or structure that your system will be mounted on must be designed to support a maximum door weight of 400 lbs.

Splice Kit

The wall or structure that your system will be mounted on must be designed to support a maximum door weight of 400 lbs.