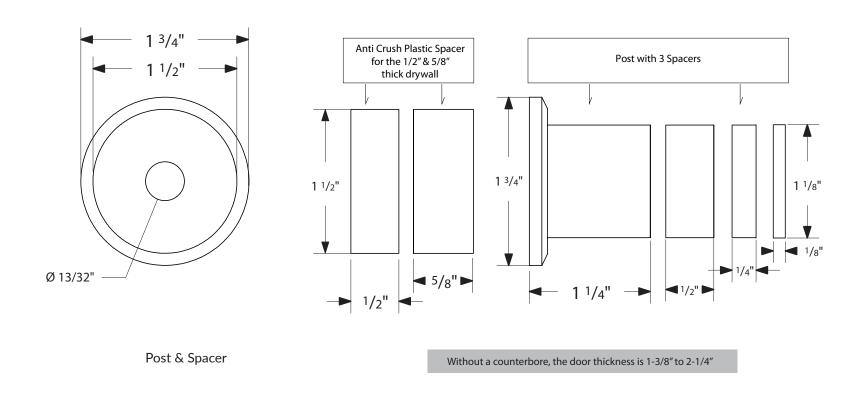

### DOOR THICKNESS 1-3/8" to 2-1/4"\*

\*Up to 2-3/4" thickness can be achieved with use of a counter-bore

The wall or structure that your system will be mounted on must be designed to support a maximum door weight of 400 lbs.