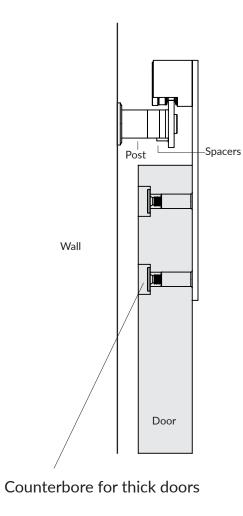

### DOOR THICKNESS 1-3/8" to 2-1/4"\*

\*Up to 2-3/4" thickness can be achieved with use of a counter-bore

The wall or structure that your system will be mounted on must be designed to support a maximum door weight of 400 lbs.