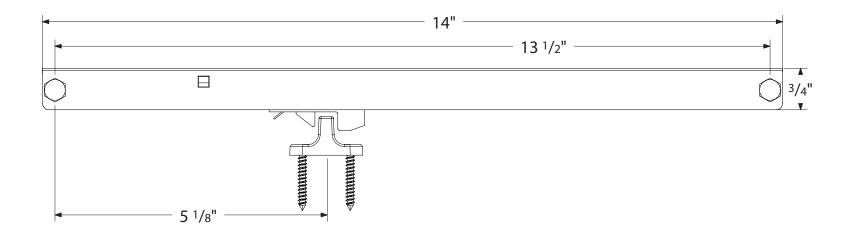

Track Stop

The wall or structure that your system will be mounted on must be designed to support a maximum door weight of 400 lbs.

Track Screw

Ø 3/4"

**EMTEK**.

The wall or structure that your system will be mounted on must be designed to support a maximum door weight of 400 lbs.