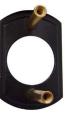

# SPECIAL MOUNTING KITS ENTRYSET WITH SIDEPLATE

#### **Entryset x Sideplate Mounting Plate**

- Used for mounting a tubular entryset with a sideplate on the inside.
  - Plate goes on inside of door, under the sideplate.
- Screws pass through holes in plate and attach to exterior bell housing around thumb press.