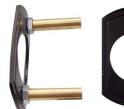

### SPECIAL MOUNTING KITS HOLLOW DOOR

### **Hollow Door Kits for Sideplates**

- Used for mounting sideplate sets on hollow, fiberglass, masonite or other doors that will not hold a wood screw.
- Sex bolt (threaded tube with short screw) passes through hole in first plate, another screw passes through hole in second plate and attaches to threaded tube.