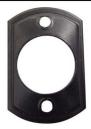

# SPECIAL MOUNTING KITS SIDEPLATE BY ROSETTE

#### Sideplate x Rosette Mounting Plate

- Used for mounting locksets with a sideplate on the outside, rosette on the inside.
- Plate goes on outside of door, under sideplate.
- Screws pass through inside rosette and attach to threaded posts on plate.