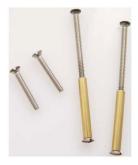

### SPECIAL MOUNTING KITS HOLLOW DOOR

### **Hollow Door Kits for Sideplates**

- Used for mounting sideplate sets on hollow, fiberglass, masonite or other doors that will not hold a wood screw.
- Sex bolt (threaded tube with short screw) passes through hole in first plate, another screw passes through hole in second plate and attaches to threaded tube.